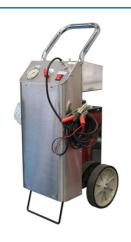

## **Brake/Clutch Bleeder 12V**

A portable, self contained, pressurised brake bleeder which is powered from the vehicle's 12V battery the output pressure is adjustable up to a maximum of 36psi (2.5 bar). Suitable for professional workshop use and can also be used on hydraulic clutch systems.

## **Additional Information**

- Made from a stainless steel case with a reservoir tank that has a 5 litre capacity which enables the entire braking system fluid to be replaced in one fill without the risk of the reservoir running dry.
- The internal pressure pump is conveniently powered from the vehicle's 12V battery. Pressure adjustable up to 36psi (2.5 bar).
- · Supplied with catchment bottle and a syringe to remove old fluid and to help set the level.
- Suitable for both hydraulic brake and clutch systems.
- Supplied with a 44mm European brake fluid reservoir adaptor. Cap kit available, please see Laser Part No. 7101.