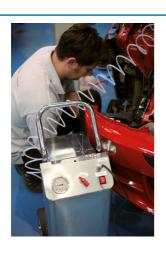

## **Brake/Clutch Bleeder 12V**

A portable, self contained, pressurised brake bleeder which is powered from the vehicle's 12V battery the output pressure is adjustable up to a maximum of 36psi (2.5 bar). Suitable for professional workshop use and can also be used on hydraulic clutch systems.