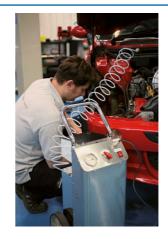

## **Brake/Clutch Bleeder 12V**

A portable, self contained, pressurised brake bleeder which is powered from the vehicle's 12V battery the output pressure is adjustable up to a maximum of 36psi (2.5 bar). Suitable for professional workshop use and can also be used on hydraulic clutch systems.

## **Additional Information**

- Made from a stainless steel case with a reservoir tank that has a 5 litre capacity which enables the entire braking system fluid to be replaced in one fill without the risk of the reservoir running dry.
- The internal pressure pump is conveniently powered from the vehicle's 12V battery. Pressure adjustable up to 36psi (2.5 bar).
- · Supplied with catchment bottle and a syringe to remove old fluid and to help set the level.
- Suitable for both hydraulic brake and clutch systems.
- Supplied with a 44mm European brake fluid reservoir adaptor. Cap kit available, please see Laser Part No. 7101.